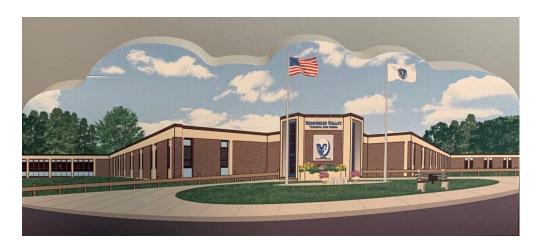

## Shawsheen Tech Replica

The Billerica Scholarship Foundation proudly sells *Shawsheen Tech Replicas*. These wooden replicas are tastefully done with historic and architectural accuracy (Size 3 ½" x 9" x ¾"). A wonderful gift for graduating seniors commemorating their days spent and memories made within these walls. Replicas also make the perfect gift for any resident, teacher, or student and all proceeds go the Billerica Scholarship Foundation. Also available are Billerica elementary and middle schools, as well as other historic Billerica buildings.